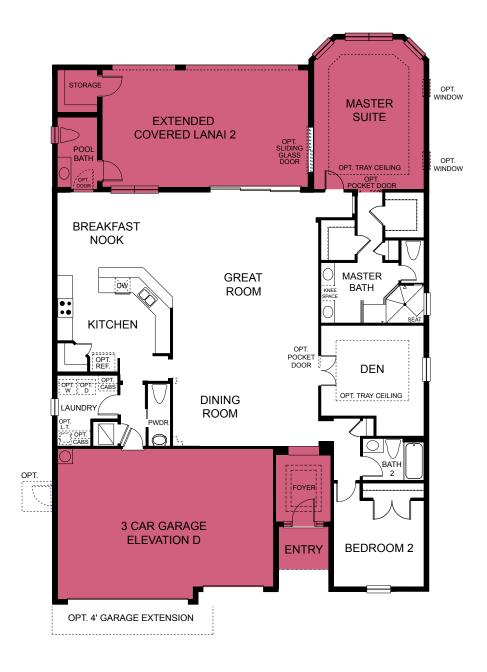

## Base configuration:

1 story, 2,253 sq. ft. (approx.), Starts at \$422,900

2 bedrooms, 2.5 bathrooms, 2-car garage

From the ever popular La Palma Collection, the Carrara offers many options to suit specific tastes. The home opens into a grand area of a family and dining room, perfect for entertaining, which are connected to an open kitchen. A covered lanai is just off the family room and a cozy breakfast nook extends from the kitchen. The home is designed with two bedrooms, two and a half baths and a den and a two-car garage with 2,253 sq. ft. of living area. \* Floor plans are preliminary and subject to change.

## Cararra VII 2,253 SQ. FT. FIRST FLOOR

approximate. Please see a Taylor Morrison sales associate for details and visit www.taylormorrison.com for additional disclaimers. © July 2015. All rights reserved.